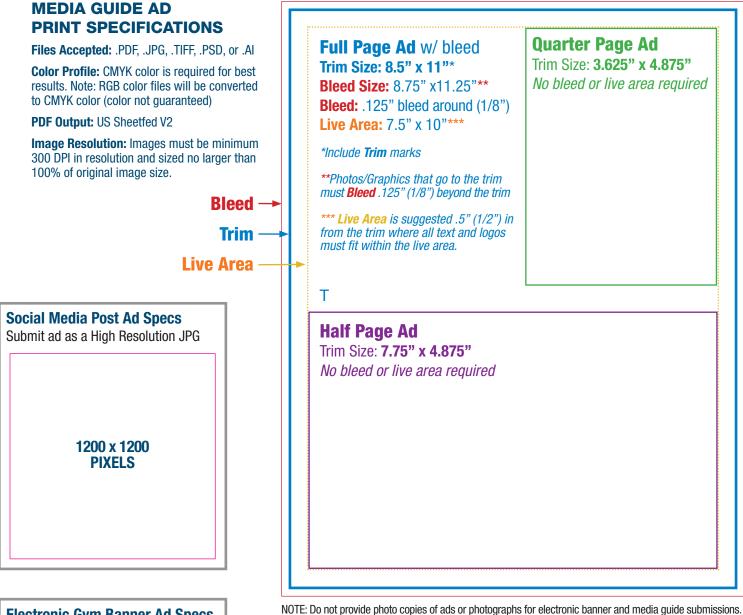

### **Advertising Specifications**

PAGE 4 OF 4

**Electronic Gym Banner Ad Specs**Submit ad as a High Resolution JPG

1920 x 1080 PIXELS NOTE: Do not provide photo copies of ads or photographs for electronic banner and media guide submissions. If appropriate files are not received, we cannot be responsible for the final look of the advertisements.