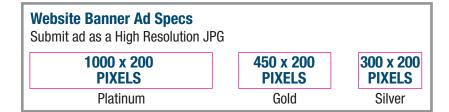

### **Advertising Specifications**

PAGE 4 OF 4

**Electronic Gym Banner Ad Specs**Submit ad as a High Resolution JPG

1920 x 1080 PIXELS NOTE: Do not provide photo copies of ads or photographs for electronic banner and media guide submissions. If appropriate files are not received, we cannot be responsible for the final look of the advertisements.